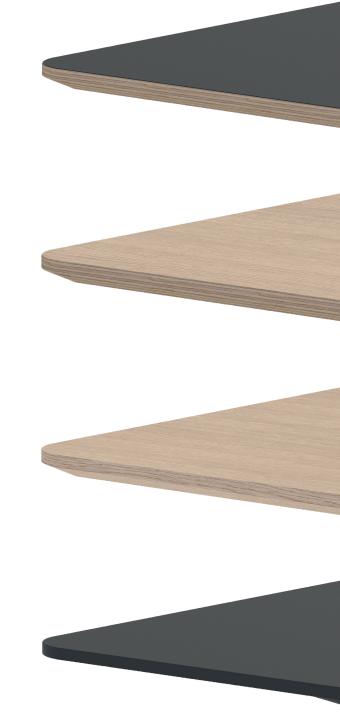

## Tabletop finishes - Beso Table

Material: 24 mm plywood. Top coat: Laminate Arpa Fenix. Finishing edge: Plywood, chamfered milled with a transparent oil finish (O02 Pure).

Material: 24 mm plywood. Top coat: Oak veneer (F06) with standard oil finish, oak veneer (F06) tranparent lacquered (B20) or black stained (B11). Finishing edge: Plywood, chamfered milled, finished as top coat.

Material: 25 mm solid oak. Top coat: Transparent lacquered (B20) or black stained (B11) or in a standard oil finish. Finishing edge: Chamfered milled, finished as top coat.

Material and top coat: 12 mm compact Arpa Fenix. Finishing edge: Double sided with matching color core.